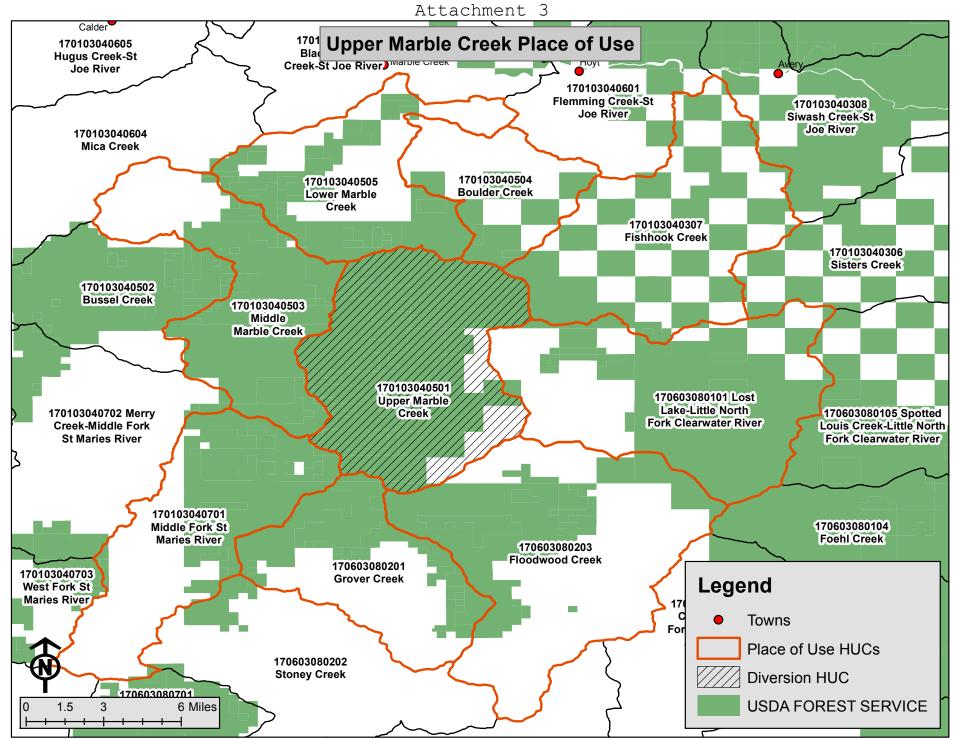

| II                         | THE DISTRICT COURT OF THE FIFTH JUDICIAL DISTRICT OF THE STATE OF IDAHO, IN AND FOR THE COUNTY OF TWIN FALLS                                                                                                                                                                                                                                                                                                                                                                                                                                             |
|----------------------------|----------------------------------------------------------------------------------------------------------------------------------------------------------------------------------------------------------------------------------------------------------------------------------------------------------------------------------------------------------------------------------------------------------------------------------------------------------------------------------------------------------------------------------------------------------|
| In Re CSRBA                | ) PARTIAL DECREE PURSUANT TO I.R.C.P. 54(b)<br>) FOR FEDERAL RESERVED                                                                                                                                                                                                                                                                                                                                                                                                                                                                                    |
| Case No. 49576             | ) WATER RIGHT NO. 91-07981B                                                                                                                                                                                                                                                                                                                                                                                                                                                                                                                              |
| NAME AND ADDRESS:          | UNITED STATES OF AMERICA ACTING THROUGH<br>USDA FOREST SERVICE<br>550 W FORT ST MSC 033<br>BOISE ID 83724                                                                                                                                                                                                                                                                                                                                                                                                                                                |
| SOURCE:                    | See Attachment 1, Column A TRIBUTARY: See Attachment 1, Column B                                                                                                                                                                                                                                                                                                                                                                                                                                                                                         |
|                            | Sources are located on National Forest System Land in the Upper Marble Cree subwatershed (HUC12 170103040501).                                                                                                                                                                                                                                                                                                                                                                                                                                           |
| QUANTITY:                  | 1.000 CFS<br>37.30 AFY                                                                                                                                                                                                                                                                                                                                                                                                                                                                                                                                   |
|                            | The quantity under this water right is limited to up to 37.300 acre feet per year with a diversion rate never to exceed the lesser of 1.00 CFS or twenty-five (25 percent of the rate of flow then available at each point of diversion and cumulatively, no more than twenty-five (25) percent at the furthest downstream point of diversion in use under water right nos. 91-07963A through 91-07994D.                                                                                                                                                 |
|                            | See Attachment 2.                                                                                                                                                                                                                                                                                                                                                                                                                                                                                                                                        |
|                            | Right nos. 91-07981A, 91-07981B, 91-07981C, 91-07981D, 91-07981E, 91-07981F<br>91-07981G, 91-07981H, 91-07981I, 91-07981J, 91-07981K, 91-07981L, 91-07981M<br>91-07981N, 91-079810, 91-07981P and 91-07981Q are limited to a total combined annua<br>diversion volume of 37.300 acre feet.                                                                                                                                                                                                                                                               |
| PRIORITY DATE:             | 05/14/1926                                                                                                                                                                                                                                                                                                                                                                                                                                                                                                                                               |
| POINT OF DIVERSION:        | See Attachment 1, Columns C through G                                                                                                                                                                                                                                                                                                                                                                                                                                                                                                                    |
| PURPOSE AND PERIOD OF USE: | PURPOSE OF USE<br>ADMINISTRATIVEPERIOD OF USE<br>01/01 - 12/31QUANTITY<br>1.000 CFS<br>37.30 AFY                                                                                                                                                                                                                                                                                                                                                                                                                                                         |
|                            | Administrative use is for National Forest Administration.                                                                                                                                                                                                                                                                                                                                                                                                                                                                                                |
|                            | The purpose of use includes, road construction, dust abatement, prescribed fire, vegetation establishment, maintaining riding and pack stock used for administrative purposes, and any other similar incidental administrative uses necessary to fulfill the purposes of the Organic Administration Act of 1897.                                                                                                                                                                                                                                         |
| PLACE OF USE:              | National Forest System Land in Upper Marble Creek (HUC12 170103040501), Middle Marbl<br>Creek subwatershed (HUC12 170103040503), Lower Marble Creek subwatershed (HUC1<br>170103040505), Boulder Creek subwatershed (HUC12 170103040504), Fishhook Cree<br>subwatershed (HUC12 170103040307), Middle Fork St Maries River subwatershed (HUC1<br>170103040701), Lost Lake-Little North Fork Clearwater River subwatershed (HUC1<br>170603080101), Floodwood Creek subwatershed (HUC12 170603080203) and Grover Cree<br>subwatershed (HUC12 170603080201). |
|                            | See Attachment 3.                                                                                                                                                                                                                                                                                                                                                                                                                                                                                                                                        |